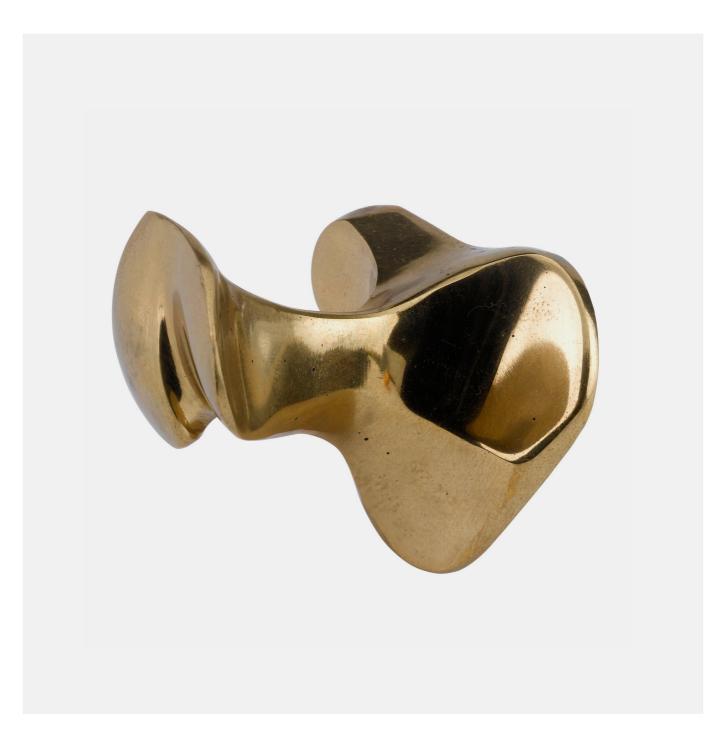

## cabinet handle by Antoni Gaudi

## AGC01

Architect-designed luxury organic cabinet handle Antoni Gaudi, the singular genius whose work epitomises a certain period in the development of Barcelona, and who is known around the world, designed this cabinet handle for the Casa Milà (also known as La Pedrera). Its unusual form results from Gaudi's experiments modelling in clay to find the most comfortable shape to hold, an early application of what is now known as ergonomics. Like all izé luxury door hardware, the cabinet handle is available in the full range of izé materials.

**Length**: 76 mm **Projection**: 50 mm

Finish: Available in all izé finishes.

E sales@ize.info
T 0044 207 384 3302
I @ize\_werkbund
www.ize.info