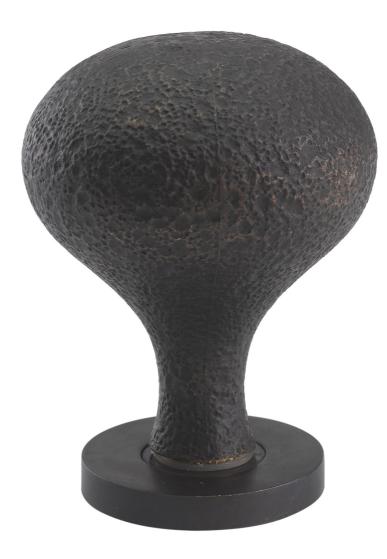

## 6AK05

Following the success of its door knob originally designed for the Raven Row gallery, 6A Architects created this door knob using the same rough cast texture. It is an indication of the way in which the architects use building elements to embody memories and a history of use whilst appearing new and surprising. Like all izé luxury door hardware, the knob is available in the full range of izé materials.

Knob diameter : 60 mm Projection : 70 mm Rose diameter : 40 mm Rose thickness : 5 mm Finish : Available in all izé finishes

E sales@ize.info T 0044 207 384 3302 I @ize\_werkbund www.ize.info