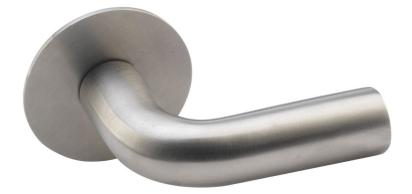

## SBL00

This lever handle, designed by Sergison Bates, one of the most thoughtful and sophisticated practices, is part of a family of hardware that shares a common language of form and making, based on bending, folding and fabricating. This handle has been designed for applications where a smaller lever handle is wanted.Like all izé luxury door hardware, the lever handle is available in the full range of izé materials.

Length : 85 mm Projection : 50 mm Rose diameter : 50 mm Optional specifications : alternative use: suitable for door handle use Finish : Satin stainless steel

17