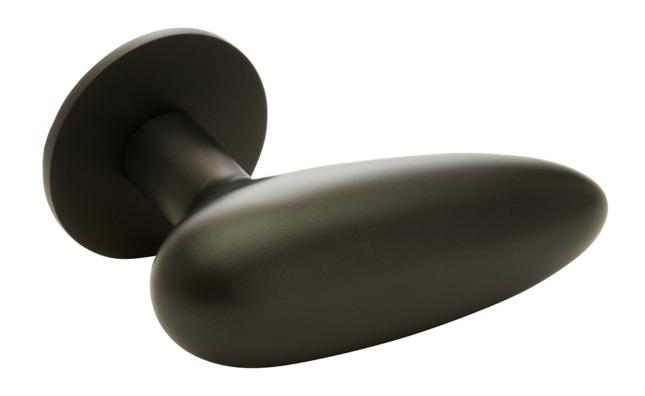

## largo lever knob by Space Copenhagen

## SCL01

The bespoke handle was designed specifically for the Largo Hotel in Porto. 'We wanted a soft, clear geometry and sense of shape that caters the historic offset in the building mass origin. Slightly curvy and organic, consciously dimensioned to settle comfortably into the hand with a sense of sturdy authority; the handle needed to be proportionately trustworthy as the opening device for the rather large scaled heavy entry doors. Having been long time users of izé handles and in great admiration of their sense of detail, craft and quality, we immediately found it natural to reach out to izé to seek corporation on this item. We are really proud and pleased of the result.'

Lenght: 110 mm Projection: 70 Rose diameter: 50

Finish: Available in all izé finishes

E sales@ize.info T 0044 207 384 3302 I @ize\_werkbund www.ize.info