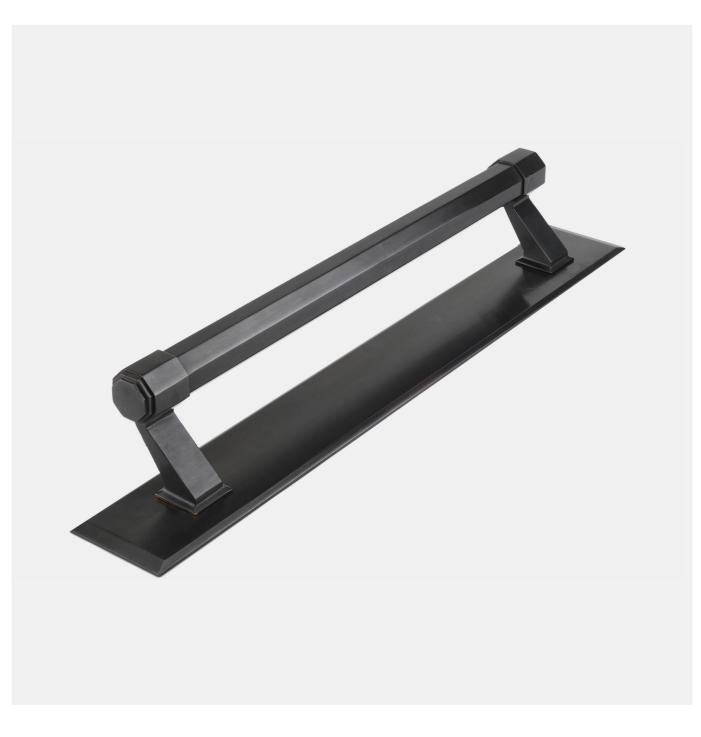

## ADP01

Luxury pull handle based on a historic design This is one of three pull handles that izé produced for the 34 Mayfair restaurant. Martin Brudnizki Design Studio took inspiration from Edwardian and Art Deco designs and, in keeping with the retro feel, izé adapted the design from an old Comyn Ching catalogue of the 1940s, bought at auction. They would be ideal for use on projects that also want a retro vibe.Like all izé luxury door handles, the pull handles are available in the full range of izé finishes.

Width : 80 mm Length : 600 mm Projection : 100 mm Finish : available in all izé finishes E sales@ize.info T 0044 207 384 3302 I @ize\_werkbund www.ize.info