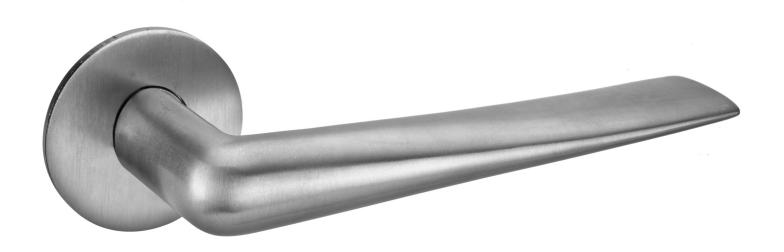

## lever handle by SHL Architects + Lars Vejen

## SHLL01

When working with Schmidt Hammer Lassen Architecture, Danish designer Lars Vejen brought his expertise in product design and in international collaboration to this simple but satisfying and elegant lever handle. This is the longer of two lever handles that Vejen has designed for izé. Like all izé luxury ironmongery, the lever handle is available in the full range of izé materials.

Length: 145 mm Projection: 60 mm Rose Diameter: 50 mm

Finish: Available in all izé finishes

E sales@ize.info
T 0044 207 384 3302
I @ize\_werkbund
www.ize.info